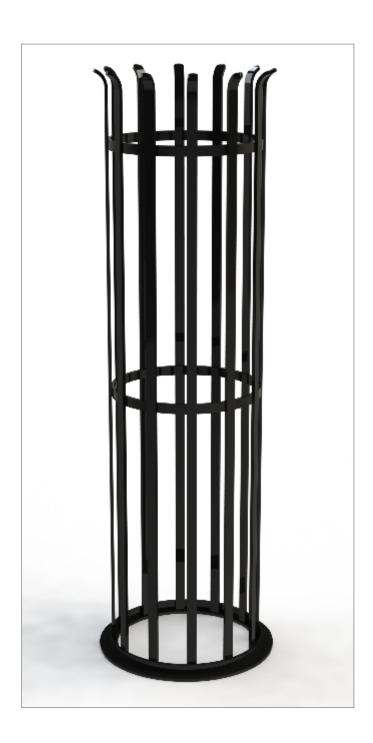

## Tree Guards ASF 806 - Bolt Fix Base

Materials Standard Finish Optional Finish Fixing Options

**Other Options** 

Mild Stee

Acid etched, zinc rich primed and polyester powder coated in any RAL/BS colour

Galvanised to BS EN 1461:2009. Also available in polished stainless steel

If used with ASF Supporting Frames & Tree Grilles, the base of tree guard bolts directly to the inner of the Supporting Frame. If not used with ASF Supporting Frame & Tree Grilles, the Tree Guards come with 400mm length ground fixing legs

Standard Height - 1800mm Other heights on request Standard Diameter - 420mm Outside Diameter. Other Diameters available on request